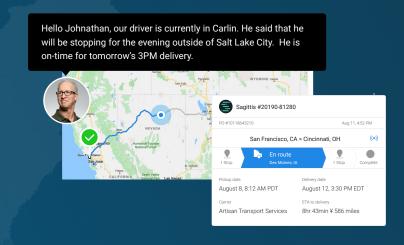

## Plan, Execute & Settle.

Automate order-to-shipment activities while eliminating check calls, texts, and emails. Reduce freight management costs and ship faster with 100% traceability, live tracking, and predictive planning through tighter inventory controls.